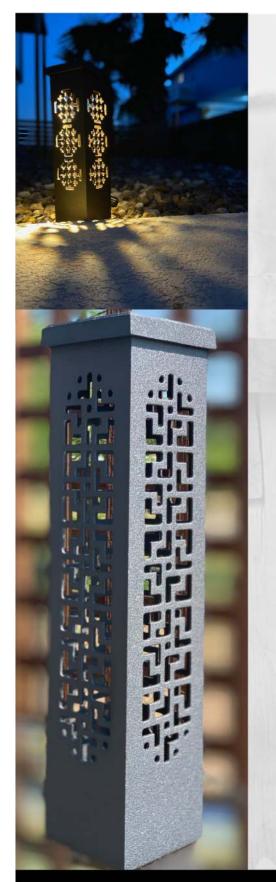

Made in America, our Balust-Art Pillars are fashioned from powder-coated, aircraft aluminum a variety of sizes, shapes, heights, and designs. We also welcome custom designs.

LED fitted lighting casts an **ambient glow** and can illuminate a special garden feature or it can stand alone as a stunning display of art. Our designs are attractive during the day and are easy to maintain.

Check out our **Destination Design** page on our website for the variety of exclusive resort style designs we offer.

Customized columns are a delight for us to create either from a logo, shape, monogram or your own imagination. We love the team approach of the creative process and will work with you or your discerning client to make their outdoor space come to life through the wonder of light.