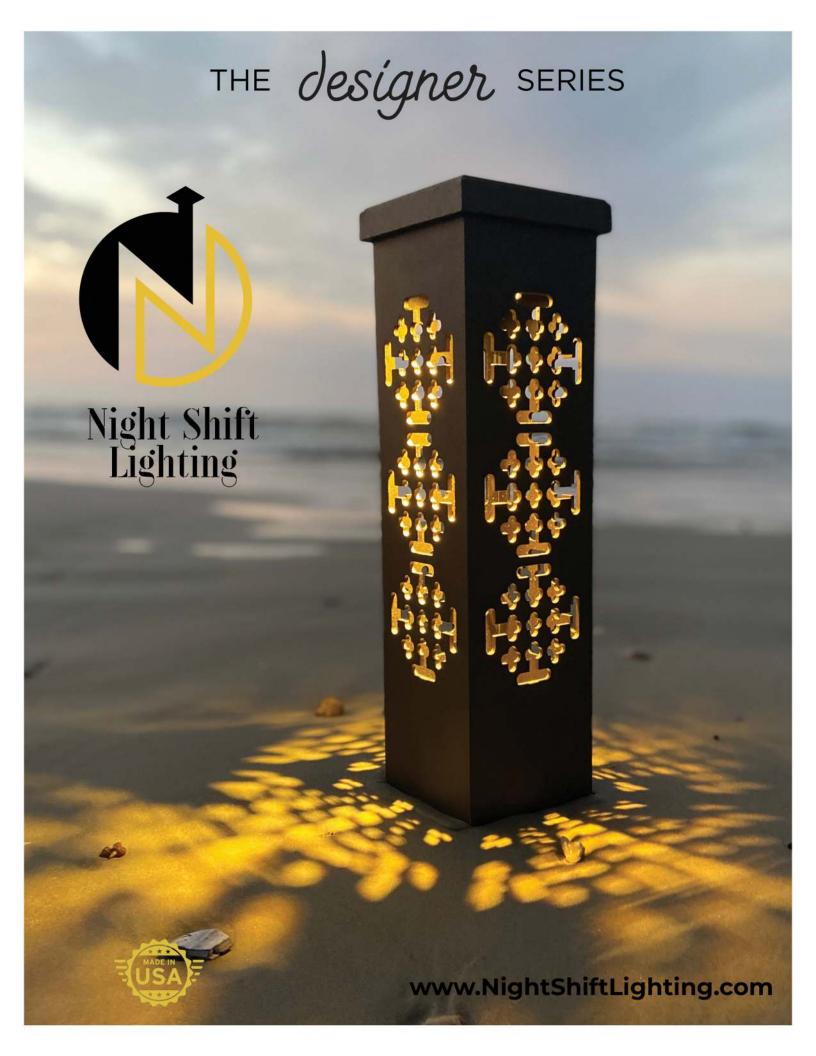

Whether it's to illuminate a special garden feature or to *BECOME* the feature, **Night Shift Lighting** specializes in residential resort style lighting for the discerning client. Go beyond the typical solar powered garden lights and create a sublime aesthetic with our Ballust-Art Pillars. These architectural lights are aircraft aluminum, and powder coated for a long and beautiful life. Made in America, we fabricate a variety of sizes, shapes and finishes to bring stunning yet subdued light displays for outdoor spaces.

Night Shift Lighting introduces the exclusive **Balust-Art Pillar** for residential and commercial landscapes. Residential Resort is the latest pursuit in outdoor styling particularly as outdoor living spaces increase in demand.

Made in America, our Balust-Art Pillars are fashioned from powder-coated, aircraft aluminum a variety of sizes, shapes, heights, and designs. We also welcome custom designs.

LED fitted lighting casts an **ambient glow** and can illuminate a special garden feature or it can stand alone as a stunning display of art. Our designs are attractive during the day and are easy to maintain.

Our Ballust-Art Pillars are LED equipped. The light cast from our various designs creates an atmosphere of elegance your neighbors will both enjoy and envy.

Contact us today and let Night Shift Lighting turn your outdoor project into a striking display of art.